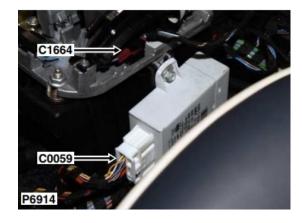

## Security module Location:

The white module under the centre console cover, to the side of and below the shifter, behind the ignition key.

## Procedure:

Disassemble centre console to access the security module.

Unplug connector C0059 shown in the picture above for ease of working on it.

Cut and connect the Thicker Red and Black wires together.