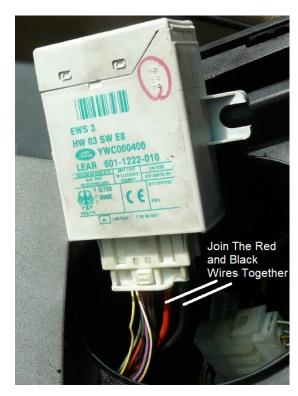

## Procedure:

Disassemble centre console to access the security module.

Unplug connector C0059 shown in the picture above for ease of working on it.

Cut and connect the Thicker Red and Black wires together.

Picture on the right identifies the 2 wires you need to connect.

Reconnect connector C0059 to the security module. Re assemble console.